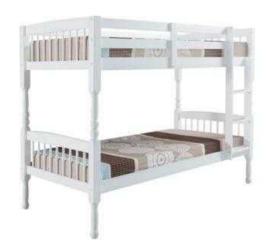

## Forest Pine Bunk Strong amp Sturdy High Gloss White Splits into 2 Single Beds (149

East of England, Essex Location https://www.freeadsz.co.uk/x-405952-z

A simple but stylish bunk bed crafted from solid pine with a stunning high quality finish. Please note: Image is for illustrative purposes only. Mattress and bedding not included.

The Forest Solid Pine Bunk Bed is an ideal space-saving solution for a child's bedroom. Crafted from sturdy solid pine with a traditionally elegant design, this bunk bed will make a wonderful addition to any home. The frame can easily be converted into two single.