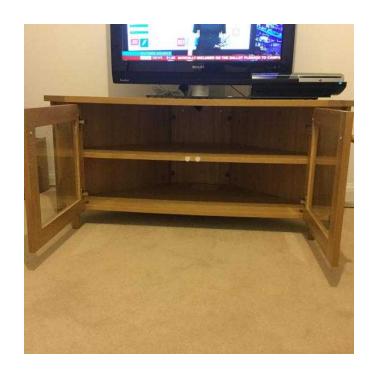

## Oak corner TV bench (45 GBP)

Location **South West, Hampshire** https://www.freeadsz.co.uk/x-405956-z

Ikea Skoghall predominantly-oak corner TV bench - older version with solid oak top (new version is veneer). Only selling as have bought our first home and living room requires a wall bench, not corner bench. Some minor wear, but in good condition. Just over 3 years old. Please make an offer! Will deliver locally!;