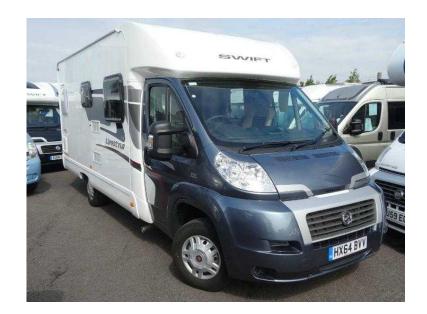

## **Swift Lifestyle 2014 (35,995 GBP)**

Location **South West, Dorset** https://www.freeadsz.co.uk/x-405966-z

FRONT LOUNGE, REAR FIXED BED; Flexible living space, lounge converts to additional bed area. Wash/shower room with cassette loo to the rear. Kitchen area ahead comprises gas hob/cooker/grill, sink with hot & cold water taps, 3-way powered fridge with freezer compartment. Fixed rear bed always ready to use with useful storage below. Front lounge of two side-facing settees and swivelling cab seats. Overhead lockers throughout. Call for more information or to arrange a viewing.

Stereo, CD Player, 2 Berth, Flyscreens, Blinds, Swivel Front Seats, Mains, Leisure Battery, Power Management, 3-Way Fridge, Sink/Drainer, 3-Burner Hob, Oven, Grill, Wardrobe, Shower, Hand Basin, Cassette Toilet, Side Kitchen, Curtains, Power steering, Central locking, Electric windows, Battery Charger, Blown Air Heating, Fixed Bed, On Board Water Tank, Low mileage, Private LGV, Gas heating, Electric heating, Gas hot water, Electric hot water, Front lounge