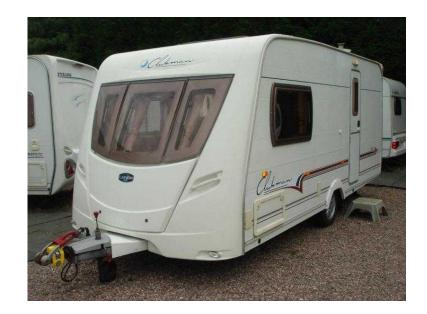

## **Lunar Clubman 2005 (5,999 GBP)**

Location **North, Cheshire** https://www.freeadsz.co.uk/x-406018-z

CD Player, 2 Berth, Flyscreens, Blinds, Mains, Sink/Drainer, Wine Cabinet, Extractor, 4-Burner Hob, Oven, Grill, Shower, Cassette Toilet, Side Kitchen, Rear Washroom, Microwave, Battery Charger, Blown Air Heating, Door Screen, External Gas BBQ Point, Fridge Freezer, Heki Roof Light, Hitch Head Stabiliser, Spare Wheel, TV Directional Aerial, Spot Lights, External Mains Socket, 3 Months Warranty, Alloy