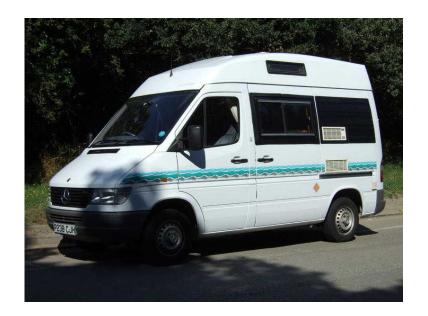

## Coburn Holdsworth Lysander Campervan (9,250 GBP)

South East, Surrey Location https://www.freeadsz.co.uk/x-406026-z

1996 Coburn Holdsworth Campervan built on a short wheelbase Mercedes Sprinter hightop. 2.2 petrol engine (unaffected by the London LEZ) Mileage 55000. 4 seatbelts including driver. 2 single berths or large double. Cassette toilet and wash basin. 3 burners and grill with separate oven. 3 way fridge with electric.