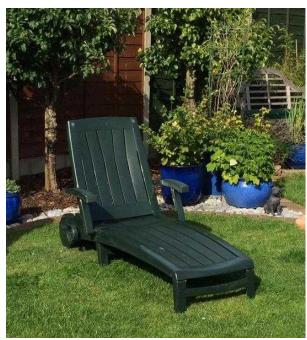

## KETER DARK GREEN RESIN GARDEN SUN LOUNGER WITH WHEELS WITH CUSHIO

**South East, West Sussex** Location https://www.freeadsz.co.uk/x-406091-z

- Athena Sun Lounger Manufactured by Keter, a great name in the highest quality resin products.
- Very solid similar to those found by swimming pools in better hotels.
- Variable position with adjustable backrest. Folds flat for storage. Wheels for mobility.
- Minimal assembly required. Dimensions: Height 30cm Width 74cm Depth 194cm The lounger has some scratches on the resin were it has been folded and propped up for storage. buyer collects