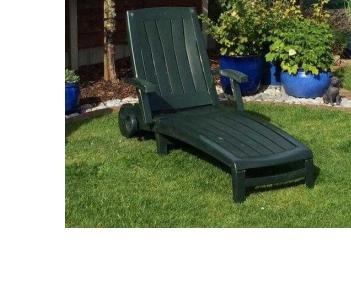

## KETER DARK GREEN RESIN GARDEN SUN LOUNGER WITH WHEELS WITH CUSHIO

**South East, West Sussex** Location https://www.freeadsz.co.uk/x-406091-z

- Athena Sun Lounger Manufactured by Keter, a great name in the highest quality resin products.
- Very solid similar to those found by swimming pools in better hotels.
- Variable position with adjustable backrest. Folds flat for storage. Wheels for mobility.
- Minimal assembly required. Dimensions: Height 30cm Width 74cm Depth 194cm The lounger has some scratches on the resin were it has been folded and propped up for storage. buyer collects