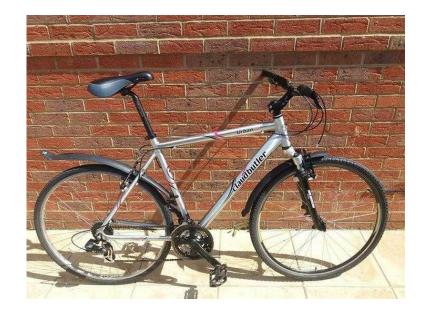

## Claud Butler urban 200 (85 GBP)

Location **East of England, Cambridgeshire** https://www.freeadsz.co.uk/x-406145-z

Claud Butler urban 200 22inch xl alloy fram, suntour forks, 21 speed shimano rapid fire, dmr double wall wheel, schwalbe tyre, dics brake compatible, mudguards, brand new gel seat, very smooth comfortable hybrid/commuter cycle. some scuff sand scratches to paintwork, one gear shifter is missing its cover though this doesnt affect the bike whatsoever. no offers.