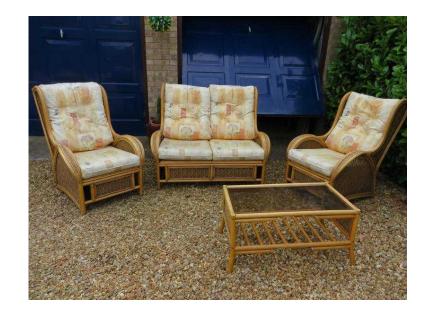

## **Cane Furniture Set (50 GBP)**

Location **East of England, Cambridgeshire** https://www.freeadsz.co.uk/x-406165-z

Two seater chair, two single chairs and a smoked glass topped table. A clean wouldn't hurt on this set, has some signs of wear and red ink marks which are visible on one cushion, welcome to view with no obligation, buyer collects from Whittlesey, Peterborough, £10 each item if you just want one or two items and not the full.