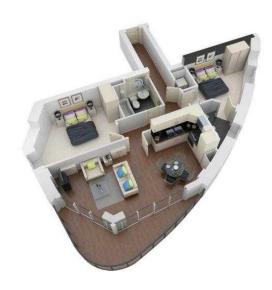

## Visualize your dreams with 3D Architectural Floor Plans and 3D Architectural Landsc

East Midlands, Leicestershire Location https://www.freeadsz.co.uk/x-406192-z

The 3D architectural floor plan service will provide you a great experience of view to your building before it comes reality. WeDrawFast produces high quality 3D architectural floor plans in three dimensional views either from a bird's-eye view looking straight down or from an angle. We will makes it very easy to understand property design, structure, interior view, exterior view so you can change arrangement as per your requirement. Get 3D architectural floor plan for your building with WeDraFast at affordable price. Contact us 01562 850486 01562 8504...(click to reveal full phone number) or browse some of our existing floor plans at http://www.wedrawfast.com/3d-plans