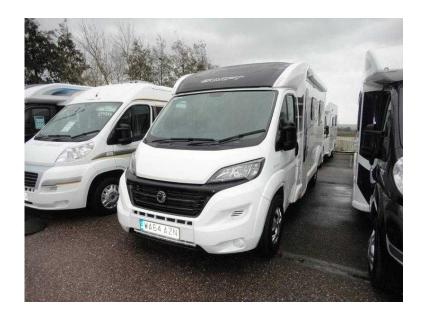

## Swift Rio 320 2015 (41,995 GBP)

Location South West, Devon

https://www.freeadsz.co.uk/x-406247-z

This Swift Rio 320 is built on a Fiat chassis and powered by a 2.3 multijet engine with manual transmission. The interior layout consists of both passenger and driver swivel front seats, kitchen with built in appliances, washroom with shower and an end lounge with two bench style seats. This motorhome comes complete with the remaining balance of manufacturers warranty and no need for an MOT until January 2018. For more information please contact us on 01803 522098 01803 5220...(click to reveal full phone number) .