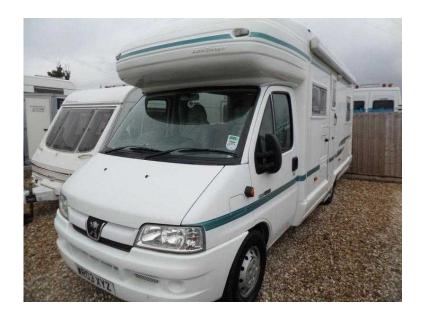

## Auto-Sleepers Palermo 2003 (22,995 GBP)

同分类同

Location **South West, Avon** https://www.freeadsz.co.uk/x-406351-z

同学汉·同

Designed for easy living, the Autosleeper Palermo offers an appealing layout that provides the luxury of a rear fixed bed in addition to the forward double and overcab double beds. The versatile accommodation, featuring forward facing seats for travelling and flexible sleeping arrangements, makes this the ideal family tourer. The Palermo interior is tastefully furnished in colour coordinated fabrics which complement the superb cabinet work to provide the harmonious warmth and ambience that is Auto-Sleepers' hallmark. 6 Berth, Overcab Bed, Bike Rack, Blinds, Awning, Rear Belts, 4-Burner Hob, Double Bed, Shower, Hand Basin, Ladder, Rear Washroom, Curtains, Reversing camera, End Bedroom, Fixed Bed, Full Size Cooker, Front Side Kitchen, Front Side dinette, Fridge, 2 Bench Dinette, 4 Seat Belts in