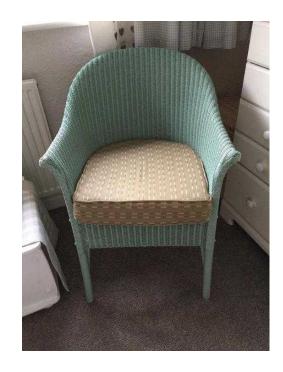

## **LLoyd Loom Chairs (100 GBP)**

Location **North, Lancashire** https://www.freeadsz.co.uk/x-406359-z

Lloyd Loom chairs in superb condition. Original pale green colour, not faded or worn or repainted. £100