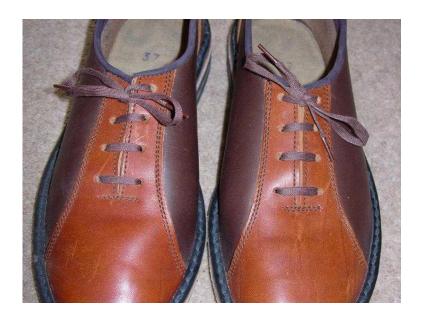

## Hand Made Brown Ladies Lace up Shoes (20 GBP)

Location South East, Kent https://www.freeadsz.co.uk/x-406431-z

Shoes are made from beautiful leather, size 4 1/2 (European size 37) They were hand made in Soller, Majorca under the brand "Ben Calcat". (You can google the name.) They cost 50 euros a few years ago, but have never been worn because they are slightly too.