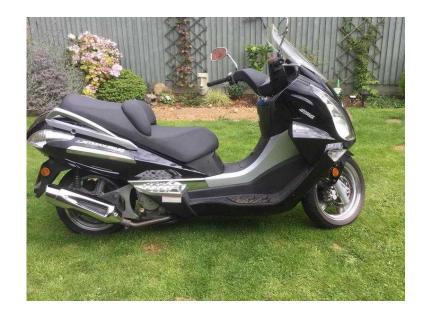

## Cf Moto White Knuckle 2014 (1,600 GBP)

Location **West Midlands, Warwickshire** https://www.freeadsz.co.uk/x-406497-z

Will come with 12 months

| 濃紫紫   | Cf Moto White Knuckle 2014                |
|-------|-------------------------------------------|
|       | https://www.freeadsz.co.uk/x-4064<br>97-z |
|       | Cf Moto White Knuckle 2014                |
|       | https://www.freeadsz.co.uk/x-4064<br>97-z |
|       | Cf Moto White Knuckle 2014                |
|       | https://www.freeadsz.co.uk/x-4064<br>97-z |
|       | Cf Moto White Knuckle 2014                |
|       | https://www.freeadsz.co.uk/x-4064<br>97-z |
| 線線    | Cf Moto White Knuckle 2014                |
| 製造を   | https://www.freeadsz.co.uk/x-4064<br>97-z |
|       | Cf Moto White Knuckle 2014                |
|       | https://www.freeadsz.co.uk/x-4064<br>97-z |
|       | Cf Moto White Knuckle 2014                |
|       | https://www.freeadsz.co.uk/x-4064<br>97-z |
|       | Cf Moto White Knuckle 2014                |
|       | https://www.freeadsz.co.uk/x-4064<br>97-z |
|       | Cf Moto White Knuckle 2014                |
| 7,800 | https://www.freeadsz.co.uk/x-4064<br>97-z |
|       | Cf Moto White Knuckle 2014                |
|       | https://www.freeadsz.co.uk/x-4064<br>97-z |