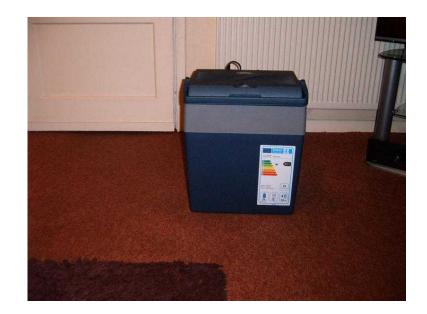

## **Electric Cool Box (35 GBP)**

Location **West Midlands, Worcestershire** https://www.freeadsz.co.uk/x-406502-z

Adventuridge Electric Coolbox, Ideal for use in caravans, tents and boats. The device can be connected to a mains voltage of 220-240 v or to a 12 v vehicle socket in your car (cigarette lighter) boat or caravan. Measures from top of box to floor 17 inches, 14 inches across, and depth 11 inches. Used but in good condition. Buyer would need to.