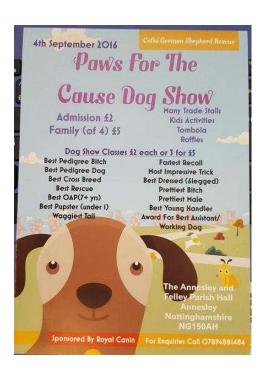

## URGENTLY need a dj for a dog show sunday sept 4th please get in touch - notts area

Location East Midlands, Derbyshire https://www.freeadsz.co.uk/x-406704-z

We urgently need a DJ which is happy to help with music and pa system at our dog show Sun 4th Sept. as we are self funding funds are VERY low, so we would like to work with you and advertise your services on our website and very busy facebook page with over 14k followers on there which are majority all in the UK. you would be required from 1030am until 4pm on Sunay 4th September preferably with wireles mic to do walk arounds and ability for music on the day too. We will have access to electric if you require this but you would need to bring all your own equipment inc. any extension cables etc. Dog show is in Annesley Parish Hall.

Nr. Hucknall, Nottinghamshire. Please get in touch if you can help. Many thanks Cefni German Shepherd

4th

| https://www.freeadsz.co.uk/ | URGENTLY need a didog show sunday sepplease get in touch - nott |
|-----------------------------|-----------------------------------------------------------------|
| 0.0                         | a dj<br>sep                                                     |
| 충                           | sep<br>nott                                                     |