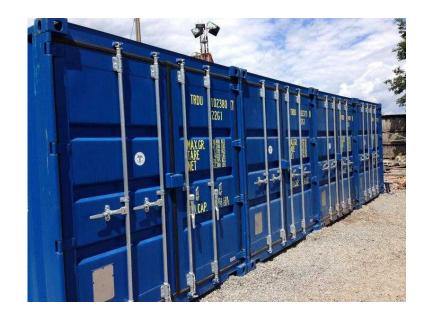

## Self Store 20ft containers (35 GBP)

Location **South East, East Sussex** https://www.freeadsz.co.uk/x-406764-z

Lease a 20ft steel shipping container in a secure alarmed compound from £35 per week. visit www.eastbourneselfstorage.co.uk or call 07974 264815 07974 2648...(click to reveal full phone number) located just outside Eastbourne - in STONE CROSS - great transport links. good vehicle access onsite - enough for lorries.;