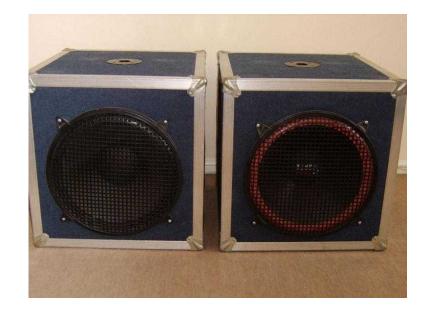

## 1x set of bass bins (100 GBP)

Location **East Midlands, Northamptonshire** https://www.freeadsz.co.uk/x-406845-z

Pair of 200 watt bins,12 inch blue carpet.1/4 inch

| http<br>45- | 1x set of bass bin.  https://www.freeadsz.co.uk/x-4068 | 1x set of bass bins  https://www.freeadsz.co.uk/x-4068 | 1x set of bass bins  https://www.freeadsz.co.uk/x-4068 | 1x set of bass bin:  https://www.freeadsz.co.uk/x-4068 | 1x set of bass bin.  https://www.freeadsz.co.uk/x-4068 | 1x set of bass bins  https://www.freeadsz.co.uk/x-4068 | htti | 1x set of bass bin:  https://www.freeadsz.co.uk/x-4068 | 1x set of bass bin:  https://www.freeadsz.co.uk/x-4068 |
|-------------|--------------------------------------------------------|--------------------------------------------------------|--------------------------------------------------------|--------------------------------------------------------|--------------------------------------------------------|--------------------------------------------------------|------|--------------------------------------------------------|--------------------------------------------------------|