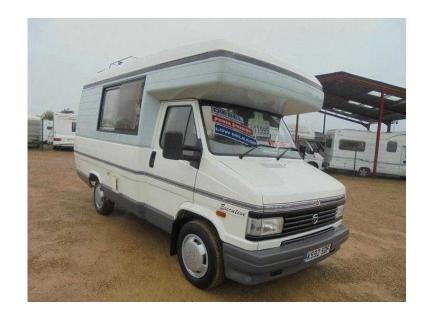

## **Auto-Sleepers Executive 1992 (11,995 GBP)**

Location **South West, Somerset** https://www.freeadsz.co.uk/x-406866-z

4 Berth, Bike Rack, Flyscreens, Blinds, Awning, Mains, Leisure Battery, Hot Water, 3-Way Fridge, Sink/Drainer, 2-Burner Hob, Oven, Grill, Wardrobe, Shower, Hand Basin, Cassette Toilet, Rear Kitchen, Rear Washroom, Carpets, Power steering, Blown Air Heating, On Board Water