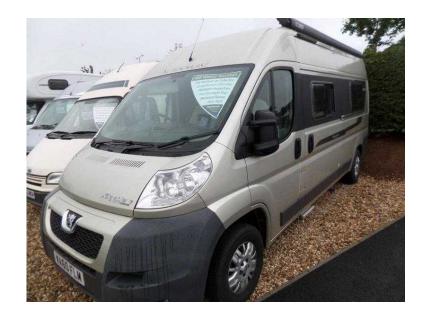

## **Autocruise Rhythm 2010**

Location **South West, Somerset** https://www.freeadsz.co.uk/x-406867-z

Whether you need a vehicle for everyday use, holidays or business the Auto Cruise van conversion range is incredibly versatile. The Rhythm based upon the long wheeled Peugeot panel van is a true two berth to the rear of the vehicle are two long bench seats which convert into a large double bed. In the centre of the motorhome is the kitchen and shower room and toilet opposite each other.

Air Conditioning, CD Player, 2 Berth, Blinds, Awning, 3-Burner Hob, Oven, Grill, Shower, Hand Basin, Blown Air Heating, Loose Fit Carpets, TV Aerial, Mid Side Kitchen, End Lounge, Front Side Bathroom, Fridge, Cruise Control, 2 Bench Seats, Swivel Passenger