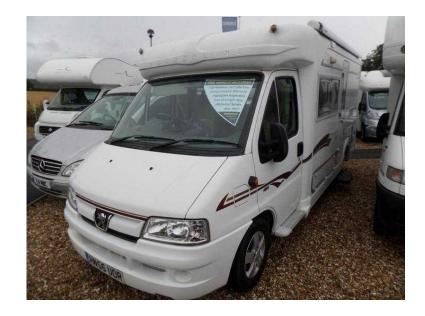

## **Autocruise Starlet 2006**

Location **South West, Somerset** https://www.freeadsz.co.uk/x-406868-z

This is a truly lovely example of a quality coachbuilt motorhome, with only 22,000 miles travelled from new. This popular layout features a spacious end bathroom and 2 bench seats at the front which can be made up into 2 long single beds or a large double. The sleeping arrangements are both versatile and practical. This is a pristine, low mileage embodiment of a quality motorhome and the care with which it has been maintained is evident.

CD Player, 2 Berth, Blinds, Awning, Swivel Front Seats, Sink/Drainer, 4-Burner Hob, Hand Basin, Rear Washroom, Curtains, Blown Air Heating, TV Aerial, Full Size Cooker, Mid Side Kitchen, Front Lounge, Fridge, 2 Bench Seats, Shower