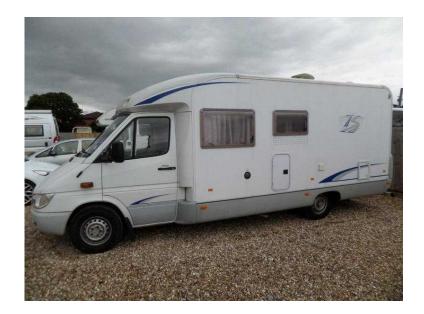

## Burstner T-Star 680 2006

Location **South West, Somerset** https://www.freeadsz.co.uk/x-406871-z

This burstner T680 has probably one of the most popular layouts around today. The front lounge dinette with the rear belts enable you to carry your passengers in safety and the mid kitchen gives you all the home comforts you could need. At the rear is the fixed double bed and the large bathroom. CD Player, 4 Berth, Blinds, Awning, Rear Belts, Sink/Drainer, 3-Burner Hob, Double Bed, Hand Basin, Rear Washroom, Curtains, Reversing camera, Blown Air Heating, End Bedroom, Fixed Bed, Fridge Freezer, Loose Fit Carpets, TV Aerial, Tow Bar, Mid Side Kitchen, Front Side dinette, 4 Seat Belts in Total, 1 Bench Dinette, 1 Side Facing Bench, Smev mini oven & Grill, Shower