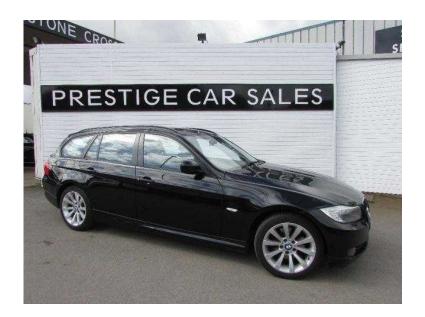

## **BMW 3 Series 2012 (6,979 GBP)**

East Midlands, Leicestershire https://www.freeadsz.co.uk/x-406914-z

£30 TAX + PARKING SENSORS + DIESEL + ESTATE + 17" ALLOYS + 5X BMW SERVICE STAMPS. Air Conditioning, Automatic with Two Zone Control, Park Distance Control (PDC), Rear, 17in Light Alloy V Spoke Wheels with 225/45 R17 Run Flat Tyres, Alarm System (Thatcham 1), BMW Professional Radio with Single CD Player (with MP3 Playback Capability), Electric Windows Front and Rear, with Open/Close Fingertip Control, On Board Computer (OBC), Tyre Puncture Warning System (TPWS). BLACK, REFUNDABLE £50 PHONE HOLDING DEPOSITS WELCOME, TEL 0116 2390347 0116 23903...(click to reveal full phone number) OR 07778 654409 07778 6544...(click to reveal full phone number) BETWEEN 6-10PM, £6,979 p/x welcome Air