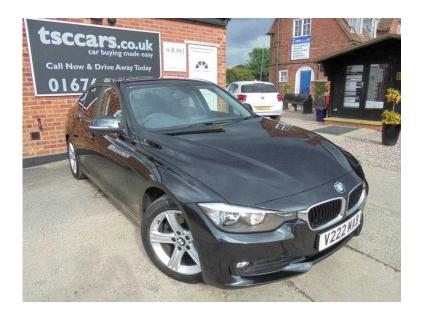

## BMW 3 Series 2012 (11,479 GBP)

East Midlands, Leicestershire https://www.freeadsz.co.uk/x-406916-z

Start/Stop - Bluetooth - Dual Climate Control - 17" Alloys - Front Fogs - Auto Lights - Cruise - Folding Mirrors - £30 RFL - Privacy Glass - BMW iDrive - 6 Speed - Aux/USB - Push Button Start - BMW Service History - Finance & PCP Options - RAC Nationwide Parts & Labour Guarantee Available - Other Models SE ES EfficientDynamics M Sport 115 140 170

ABS, Immobiliser, Alarm, Remote Alarm, Traction Control, Central Locking, Remote Central Locking, Power Steering, Air Conditioning, Climate Control, Cruise Control, Electric Front Windows, Electric Windows, Trip Computer, CD Player, Electric Mirrors, Front Fog Lamps, Parking Sensors, UK Specification, UK Supplied, Height Adjustable Seat, Adjustable Steering Column, Powered Folding Mirrors, Multi-function Steering Wheel, Auto Lighting, Rain-Sensing Wipers, Brake Assist, Rear Headrests, Front Centre Armrest, Multiple Airbags, Comms Pack, Dual Climate Zones, Automatic Electric Windows, Auto-dip Rearview, Radio, Privacy Glass, MP3 Player, Child Locks, Folding Rear Seats, Head Restraints, Locking Wheel Nuts, Metallic Paintwork, Colour Coded Body, Colour Coded Interior, Cloth Upholstery, Steering Wheel Audio Controls, iPod Connectivity, Bluetooth, Isofix, Push Button Start, Heated Electric Mirrors, USB Port, Start/Stop, Day Time Running Lights, Finance/PCP from only 4.99%, RAC Nationwide Parts & Labour Guarantee Available, RAC Breakdown Cover