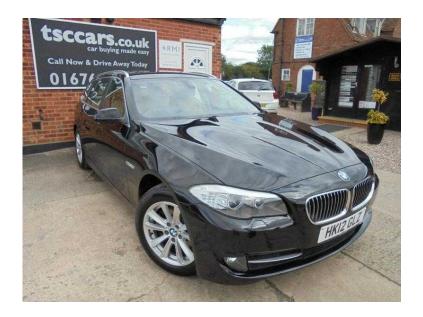

## BMW 5 Series 2012 (13,479 GBP)

Location East Midlands, Leicestershire https://www.freeadsz.co.uk/x-406917-z

Colour SatNav - Start/Stop - Full Leather - Park Sensors - Bluetooth - Dual Climate Control - 17" Alloys -Front Fogs - Auto Lights - Roof Rails - Heated Seats - Cruise Control - 6 Speed - Aux/USB - One Owner -Service History - Finance/PCP Options - RAC Nationwide Parts & Labour Guarantee Available - Other Models SE ES EfficientDynamics M Sport 115 140 170

ABS, Immobiliser, Alarm, Remote Alarm, Traction Control, Central Locking, Remote Central Locking, Power Steering, Air Conditioning, Climate Control, Cruise Control, Full Leather, Heated Seats, Electric Front Windows, Electric Windows, Trip Computer, CD Player, Satellite Navigation, Rear Wash/wipe, Electric Mirrors, Roof Rails, Front Fog Lamps, Parking Sensors, UK Specification, UK Supplied, Height Adjustable Seat, Adjustable Steering Column, Multi-function Steering Wheel, Auto Lighting, Rain-Sensing Wipers, Electric Handbrake, Brake Assist, Rear Headrests, Front Centre Armrest, Multiple Airbags, Comms Pack, Dual Climate Zones, Automatic Electric Windows, Auto-dip Rearview, Radio, MP3 Player, Colour SatNav, Child Locks, Folding Rear Seats, Head Restraints, Rear Armrest, Locking Wheel Nuts, Metallic Paintwork, Colour Coded Body, Colour Coded Interior, Lumbar Adjustment, Steering Wheel Audio Controls, iPod Connectivity, Bluetooth, Isofix, Push Button Start, DAB Radio, Heated Electric Mirrors, USB Port, Start/Stop, Finance/PCP from only 4.99%, RAC Nationwide Parts & Labour Guarantee Available, RAC Breakdown Cover