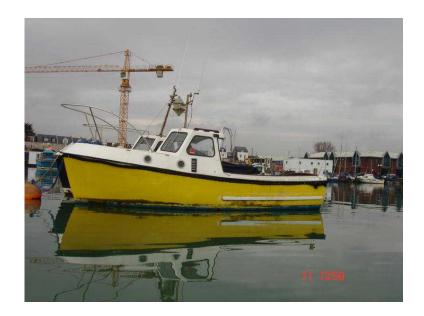

## 21039 inboard Fully equipped fishing boat (4,950 GBP)

Location **South East, West Sussex** https://www.freeadsz.co.uk/x-406920-z

21' Romany grp inboard 80hp Ford ,marinised diesel engine. Fore ward cabin, slatted seats, light, stove, battery housing and master switch, 18" Bomar hatch. VHF ship to shore, Garmin gps. Fish finder Lowrance. Electric and manual Whale bilge pumps. fully fitted protective cover. Powerfull electric capstan amidships. Anchor storage and built in full tank situated in stern. Rev counter, oil pressure, and volt meter, wiper. Boat-hook, warps, gaff, and spare anchor. Dingy also.