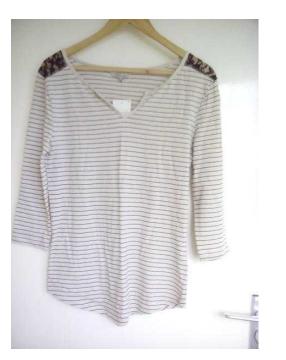

## LADIES BEIGE TOP NEW (3 GBP)

Location South East, West Sussex https://www.freeadsz.co.uk/x-406937-z

LADIES BEIGE PINSTRIPE LONG SLEEVED TOP WITH LITTLE V NECK NICE LACE DETAIL ON SHOULDERS SIZE 12 CAN POST PLEASE SEE ALL MY ADS MORE TO