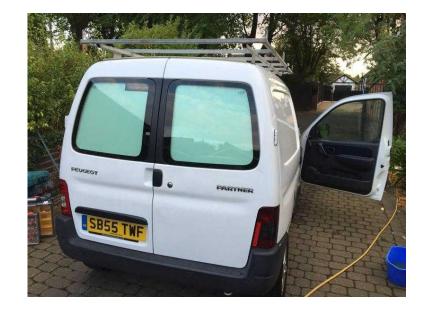

## Peugeot Partner 2005 (20 GBP)

Location Yorkshire and the Humber, South Humberside https://www.freeadsz.co.uk/x-407008-z

12 MONTHS MOT, 4 NEW TYRES, ROOF RACK, PARTITION PANEL, ALLOY WHEELS, 67000

|          | Peugeot                   | Partner      | 2005   |
|----------|---------------------------|--------------|--------|
|          | https://www.free:<br>08-z | adsz.co.uk/x | ·-4070 |
| <u> </u> | Peugeot                   | Partner      | 2005   |
|          | https://www.free:<br>08-z | adsz.co.uk/x | ·-4070 |
|          | Peugeot                   | Partner      | 2005   |
| 21       | https://www.free:<br>08-z | adsz.co.uk/x | ·-4070 |
|          | Peugeot                   | Partner      | 2005   |
|          | https://www.free:<br>08-z | adsz.co.uk/x | (-4070 |
|          | Peugeot                   | Partner      | 2005   |
|          | https://www.free:<br>08-z | adsz.co.uk/x | (-4070 |
|          | Peugeot                   | Partner      | 2005   |
|          | https://www.free:<br>08-z | adsz.co.uk/x | (-4070 |
|          | Peugeot                   | Partner      | 2005   |
|          | https://www.free:<br>08-z | adsz.co.uk/x | (-4070 |
|          | Peugeot                   | Partner      | 2005   |
|          | https://www.free:<br>08-z | adsz.co.uk/x | (-4070 |
|          | Peugeot                   | Partner      | 2005   |
|          | https://www.free:<br>08-z | adsz.co.uk/x | (-4070 |
|          | Peugeot                   | Partner      | 2005   |
| 1 1334   | https://www.free:<br>08-z | adsz.co.uk/x | (-4070 |