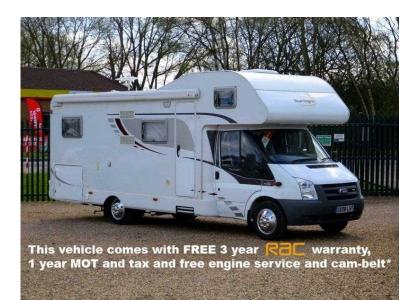

## Dethleffs Sunlight A70 2008 (30,995 GBP)

Location East Midlands, Nottinghamshire https://www.freeadsz.co.uk/x-407019-z

6 BERTH WITH REAR U-SHAPED LOUNGE WHICH CONVERTS TO MAKE A DOUBLE BED, FRONT DOUBLE DINETTE ALSO CONVERTS TO MAKE A BED, PLUS LARGE OVER CAB DOUBLE BED, 6 x SEATBELTS, KITCHEN AREA WITH FULL OVEN, HOB, SINK & 3-WAY FRIDGE/FREEZER, WASHROOM WITH SEPARATE SHOWER, ELECTRIC FLUSH CASSETTE TOILET AND WASH BASIN, TRUMA HEATING & HOT WATER SYSTEM, SWIVEL CAB SEATS, CRUISE CONTROL, RADIO/CD PLAYER WITH BLUETOOTH CONNECTIVITY, ELECTRIC WINDOWS/MIRRORS, DRIVER & PASSENGER AIRBAGS, ELECTRIC ENTRANCE STEP, AWNING, CYCLE RACK, TOW BAR, GERMAN BUILT QUALITY, FULLY WINTERISED, JUST 25,000!