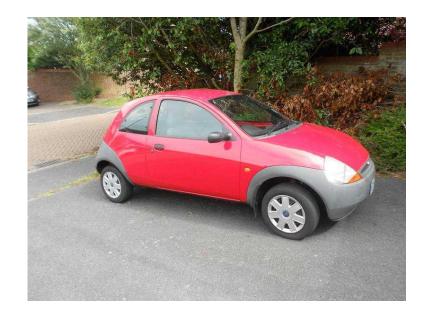

## Ford Ka 2003 (450 GBP)

Location **South East, West Sussex** https://www.freeadsz.co.uk/x-407035-z

Ideal car for learner driver or as a run around. Mechanically sound starts first time. Will probably need some attention to body work to get through the next MOT.;