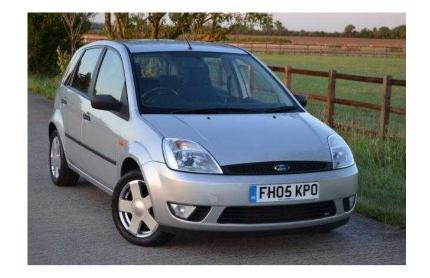

## Ford Fiesta 2005 (1,995 GBP)

Location **East of England, Cambridgeshire** https://www.freeadsz.co.uk/x-407109-z

FULL SERVICE HISTORY, 2 KEYS,1 FORMER KEEPER, LOW MILEAGE! 6 months warranty, Next MOT due 31/07/2017, Last serviced at 23,982 miles, Full service history, Air Conditioning, Air-Conditioning, Alloy Wheels (15in), Electric Windows (Front), Airbags, Air conditioning, Air Bag Driver, Air Bag Passenger, Alarm, Alloy wheels, Immobiliser, Radio, Power steering, CD Player, Central locking, Body Coloured Bumpers, Remote central locking, Power-Assisted Steering. SILVER, ALL MAJOR CREDIT/DEBIT CARDS ACCEPTED, FINANCE AVAILABLE, WE ARE OPEN 7 DAYS A WEEK FOR OTHER VEHICLES CALL 07708589466 077085894...(click to reveal full phone number) DELIVERY AVAILABLE FOR ADDITIONAL FEE. FOR MORE CARS VISIT US ON www.proxymcars.co.uk, £1,995 Immobiliser, Alarm, Central Locking, Remote Central Locking, Power Steering, Air Conditioning, CD Player,