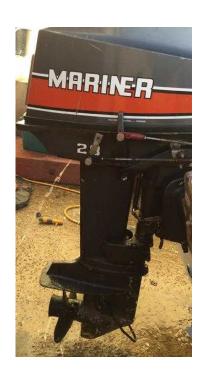

## Dell Quay 13 Dory Boat with 28hp Mariner Outboard and Snipe Trailer (1,250 GBP)

Location Wales, Dyfed

https://www.freeadsz.co.uk/x-407336-z

Dell Quay Dory 13 ft Snipe Trailer with Winch, Jockey Wheel, Side posts. Has had new Hubs, Bearings, Wheels & Tyres.

Mariner 28hp Outboard Engine, Electric Start & Choke also manual pull start Starts 1st turn of the key! 22ltr Fuel Tank & Line with in-line fuel filter. Alpha security lock which covers engine fasteners, Pumps Water excellently.

Auxiliary engine bracket

Garmin Fishfinder & Depth gauge

Fitted bilge pump can be operated automatically, constantly or off

Steering console and Remotes

2 bench seats front has under seat storage, Stainless steel grab rails and a set of paddles