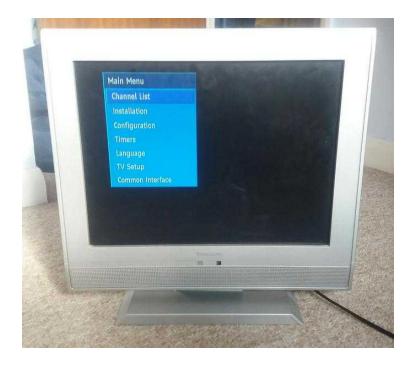

## MIKOMI 15 INCH LCD TV (20 GBP)

Location East of England, Bedfordshire https://www.freeadsz.co.uk/x-407353-z

MIKOMI LCD15796 15IN LCD TV...

THIS PERFECT 15 INCH (38.1 CM) TELEVISION WITH AN RESOLUTION OF 1024 X 768 PIXELS IS IDEAL FOR CHILDREN OR USE IN A SMALL ROOM. IT HAS CONNECTIVITY OPTIONS INCLUDING 1 SCART SOCKET, AV SOCKET AND DC SOCKET. IT HAS ADDITIONAL FEATURES INCLUDING TELETEXT, FASTEXT, UHF AND VHF TUNERS, AUTO SETUP, AUTO SEARCH TUNER, SLEEP TIMER, AND CHILD LOCK. THIS PRODUCT COMES WITH THE ORIGINAL TABLETOP STAND, REMOTE AND POWER SUPPLY CABLE. IT IS SUITABLE FOR MOUNTING ON WALLS BUT THERE IS NO BRACKET INCLUDED. IT IS A GOOD LITTLE TV AND HAS BUILT IN FREEVIEW.

THIS PRODUCT IS IN GOOD WORKING CONDITION BUT DOESN'T COME WITH AN AERIAL, BOX OR INSTRUCTIONS BUT IS REALLY SIMPLE TO USE. THIS ITEM MUST BE COLLECTED FROM KEMPSTON. IF ANY OTHER INFORMATION IS REQUIRED, GET IN.