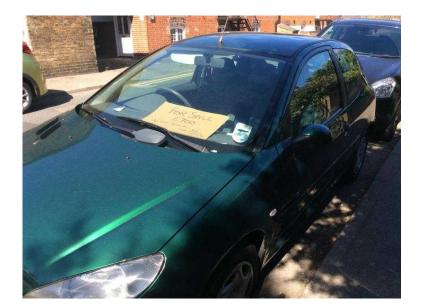

## **Peugeot 204 for sale**

Location **East of England, Hertfordshire** https://www.freeadsz.co.uk/x-407357-z

2002 Peugeot 204. 73000 miles, excellent condition. One year MOT, just serviced, green. Saffron walden area. £650. Please phone 01799525425 017995254...(click to reveal full phone)