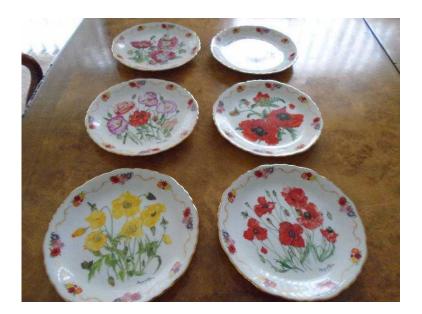

## Wall plates (10 GBP)

Location **South East, Middlesex** https://www.freeadsz.co.uk/x-407388-z

Set of six assorted Poppy Design by Bradford Exchange all stamped British Legion limited edition. Never been displayed;