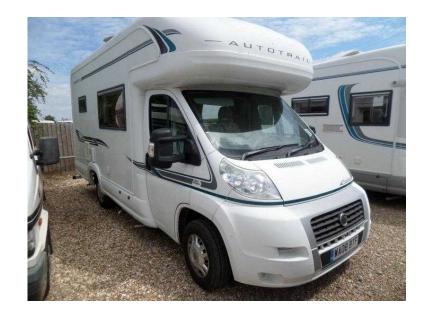

## **Auto-Trail Tracker EKS Lo-Line 2008**

Location **South West, Avon** https://www.freeadsz.co.uk/x-407456-z

For entertaining, the EKS's large central seating area may suit your needs perfectly. This favoured model has a generous open plan interior, including two inward-facing bench seats which brings the two swivelling captain's chairs into play to create a huge inclusive lounge to relax in. After swiveling the cab seats, the bench seats can be used as two singles or transformed into a large double with generous storage space underneath. The rear kitchen is well equipped and accessible with plenty of space for preparation and storage.

Air Conditioning, CD Player, 2 Berth, Blinds, Awning, Swivel Front Seats, Sink/Drainer, 4-Burner Hob, Shower, Hand Basin, Rear Washroom, Curtains, Reversing camera, Blown Air Heating, End Kitchen, Loose Fit Carpets, TV Aerial, Tow Bar, Full Size Cooker, Front Lounge, Trumatic Heater, Fridge, 2 Long Bench Seats, Cruise