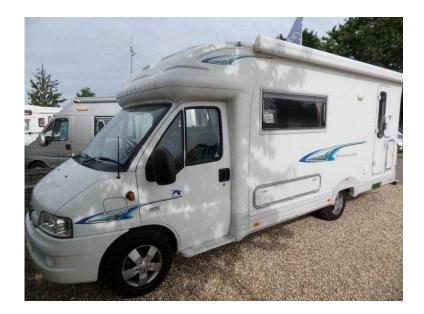

## **Autocruise Wentworth 2006 (27,995 GBP)**

Location **South West, Avon** https://www.freeadsz.co.uk/x-407458-z

This two-berth motorhome is based on the Peugeot Boxer, a vehicle that"s pleasant to drive with better than average handling and refinement. The Peugeot"s 2.8 litre common-rail turbo-diesel engine provides plenty of power and can spirit the Autocruise Wentworth along at a considerable lick. Considering the size of this long-wheel base motorhome, and the weight of its quality interior, performance is particularly impressive. The Autocruise Wentworth is designed to provide a lot of usable interior space. On walking through the main door, you will find the large wardrobe immediately on your right, cupboards drawers & the fridge.

CD Player, 2 Berth, Blinds, Awning, Sink/Drainer, 4-Burner Hob, Oven, Grill, Shower, Hand Basin, Rear Washroom, Curtains, Reversing camera, Blown Air Heating, Loose Fit Carpets, Tow Bar, Full Size Cooker, Mid Side Kitchen, Front Lounge, Trumatic Heater, 2 Long Bench

| Autocruise Wentworth 2006                 |
|-------------------------------------------|
| https://www.freeadsz.co.uk/x-4074<br>58-z |
| Autocruise Wentworth 2006                 |
| https://www.freeadsz.co.uk/x-4074<br>58-z |