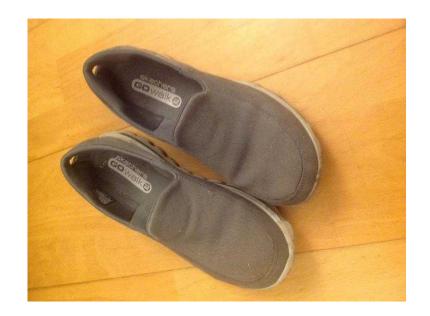

## Skechers men039s shoes (3 GBP)

Location **South East, East Sussex** https://www.freeadsz.co.uk/x-407512-z

Grey Skechers men's slip on shoes UK size 8. Will post if postage paid.;

|              | 鑑        | ■ # 7        |          | 12:3         |          | https:       |          | https<br>12-z |          | https:       |          | 12-2         |          | ntt.         |          | ■ 11 A T T T T T T T T T T T T T T T T T | <b>10-16</b> | PARTIE NEED 12-7   |          |
|--------------|----------|--------------|----------|--------------|----------|--------------|----------|---------------|----------|--------------|----------|--------------|----------|--------------|----------|------------------------------------------|--------------|--------------------|----------|
| os://www.fre | Skechers | os://www.fre | Skechers | os://www.fre | Skechers | os://www.fre | Skechers | os://www.fre  | Skechers | os://www.fre | Skechers | os://www.fre | Skechers | os://www.fre | Skechers | os://www.fre                             | Skechers     | os://www.fre<br>·z | Skechers |
| eadsz.co.uk  | men039s  | eadsz.co.uk  | men039s  | eadsz.co.uk  | men039s  | eadsz.co.uk  | men039s  | eadsz.co.uk   | men039s  | eadsz.co.uk  | men039s  | eadsz.co.uk  | men039s  | eadsz.co.uk  | men039s  | eadsz.co.uk                              | men039s      | eadsz.co.uk        | men039s  |
| /x-4075      | shoes    | /x-4075      | shoes    | /x-4075      | shoes    | /x-4075      | shoes    | /x-4075       | shoes    | /x-4075      | shoes    | /x-4075      | shoes    | /x-4075      | shoes    | /x-4075                                  | shoes        | /x-4075            | shoes    |