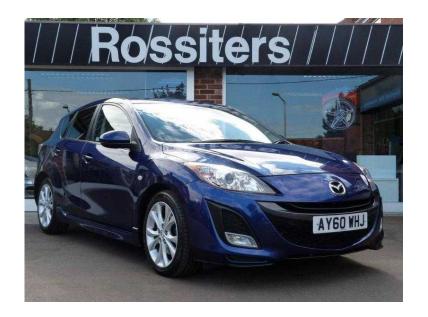

## Mazda Mazda3 2010 (7,290 GBP)

Location **East of England, Norfolk** https://www.freeadsz.co.uk/x-407521-z

ABS, Alarm, Traction Control, Remote Central Locking, Power Steering, Climate Control, Cruise Control, Heated Seats, Electric Windows, Trip Computer, Multi-Disc CD Player, Satellite Navigation, Rear Wash/wipe, Front Fog Lamps, Stability Control, Parking Sensors, Height Adjustable Seat, Adjustable Steering Column, Powered Folding Mirrors, Multi-function Steering Wheel, Auto Lighting, Rain-Sensing Wipers, Rear Headrests, Front Centre Armrest, Multiple Airbags, Dual Climate Zones, Auto-dip Rearview, Privacy Glass, Folding Rear Seats, Rear Armrest, Lumbar Adjustment, Steering Wheel Audio Controls, Bluetooth, Isofix, Bose, Outside Temperature Gauge, 3 point centre rear seatbelt, AUX in, Map reading lights, Heated steering