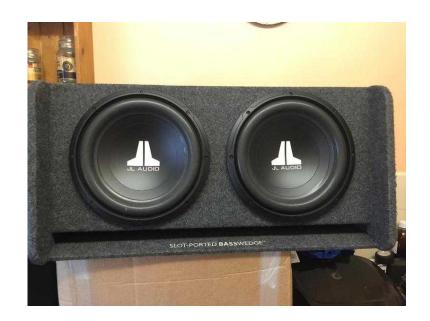

## JL Twin Sub and Box (200 GBP)

Location **South East, Surrey** https://www.freeadsz.co.uk/x-407549-z

Brand new box and subs only used for 2 weeks work perfect and some awesome deep bass immaculate condition. Will go to 1st viewer I'm.