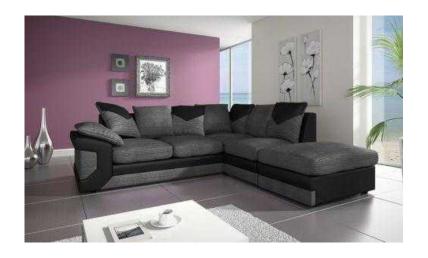

## DINO CORNER SOFA JUMBO CORD FABRIC AVAILABLE IN DIFFERENT COLOURS E

Location East of England, Essex https://www.freeadsz.co.uk/x-407590-z

WE DELIVER ALL OVER ENGLAND, WALES AND SOME AREAS IN SCOTLAND CONTACT US BEFORE: IF ORDERING FROM SCOTLAND AND SOUTH WEST ENGLAND CONTACT US ON: 07806897674 078068976...(click to reveal full phone number) \*WE ALSO DO CASH ON DELIVERY\* \*GIVE US A CALL ONE A MEMBER OF OUR TEAM WILL BE HAPPY TO ASSIST YOU\* WE HAVE PLENTY OF STOCK PLEASE CALL US IF YOUR ITEM IS NOT AVAILABLE GRAB A FOOTSTOOL FOR ONLY £39 \*\*\* WE DELIVER ALL OVER ENGLAND, WALES FOR JUST £50 SCOTLAND FOR Reliable and relaxing along with being comfortable is what the Dino range is all about. This fabulous left/right handed corner sofa is exceptional value for money. Removable footstool is included great piece of furniture for any stylish home.

Having a contemporary look this sofa give a comfortable experience. Being crafted with the jumbo fabric it is warm and cosy. This collection embraces modern style by blending fabric with faux leather trims.

## Colours:

Available in: Black & grey, Brown & Beige, Brown & Seal, Brown & Mocha, Black & Black

MAKE YOUR OWN COLOUR (Note there are NO extra charge to choose your own colour)

CHOOSE ONE COLOUR FOR FABRIC PART FROM: Brown (Chocolate), Black, Mink, Seal, Camel, Sand, Beige, Wine, Aubergine (Please see attached picture of swatches to choose colour)