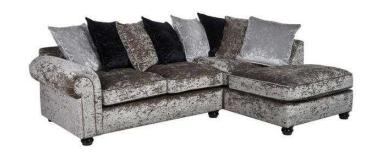

## BRAND NEW JLP CRUSHED VELVET CORNER SOFA AVAILABLE IN DIFFERENT CO

Location East of England, Essex

https://www.freeadsz.co.uk/x-407591-z

WE DELIVER ALL OVER ENGLAND, WALES AND SOME AREAS IN SCOTLAND CONTACT US BEFORE: IF ORDERING FROM SCOTLAND AND SOUTH WEST ENGLAND 07806897674 078068976...(click to reveal full phone number) GRAB A FOOTSTOOL FOR ONLY £49 WE HAVE PLENTY OF STOCK PLEASE CALL US IF YOUR ITEM IS NOT AVAILABLE Reliable and relaxing along with being comfortable is what the JLP range is all about. This fabulous left/right handed corner sofa is exceptional value for money. – great piece of sofa for any stylish home. Having a contemporary look this sofa give a comfortable experience. Being crafted with the Crushed Velvet it is warm and cosy. This collection embraces modern style by blending fabric.

Colours:

Available in: Black, grey, Brown, Beige,

MAKE YOUR OWN COLOUR (Note there are NO extra charge to choose your own colour)

NOTA: You can either combine two colours OR you can have your sofa in only one colour also

Dimensions:

Corner to Armrest: 240 cm