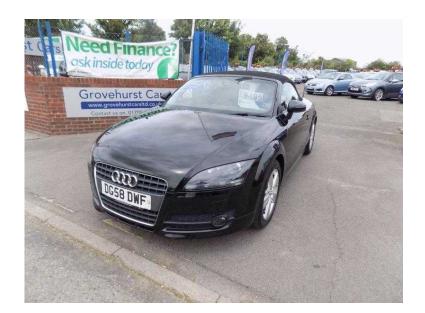

## Audi TT 2008 (9,495 GBP)

Location South East, Kent https://www.freeadsz.co.uk/x-407785-z

ABS, Air Bag, Twin Air Bags, Immobiliser, Traction Control, Central Locking, Remote Central Locking, Power Steering, Air Conditioning, Alcantara Leather, Quick-Clear Screen, Stereo, Electric Front Windows, Electric Windows, Trip Computer, CD Player, Electric Mirrors, Power Hood, Stability Control, Height Adjustable Seat, Adjustable Steering Column, Sports Seats, Brake Assist, Multiple Airbags, Automatic Electric Windows, Anti-Theft System, Locking Wheel Nuts, Metallic Paintwork, Colour Coded Body, iPod Connectivity, ZERO DEPOSIT FINANCE AVAILABLE, TWO