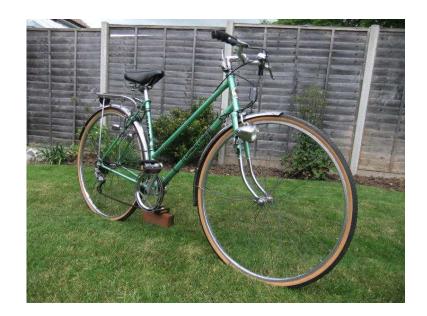

## Vintage Ladies Coventry Eagle CityTouring Bicycle for Sale (130 GBP)

Yorkshire and the Humber, South Humberside Location https://www.freeadsz.co.uk/x-407827-z

A smooth running and lightweight bike. Featuring a high quality Reynolds 531 frame, original alloy components and new Michelin tyres. Practical and comfortable with alloy mudguards and rack and padded/sprung seat. Has a 19.5 inch frame and 27 inch wheels so should be suitable for anyone between 5'2" and 5'9" tall. One owner from new, hardly used and in excellent condition. Must be.