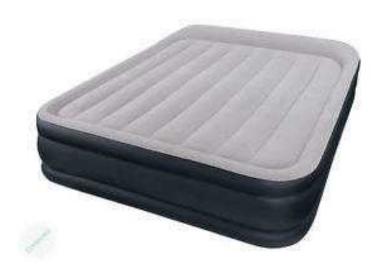

## Intex Deluxe Raised Air Bed Airbed Mattress Queen Built-in Electric Pump (20 GBP)

South East. East Sussex Location https://www.freeadsz.co.uk/x-407835-z

INTEX DELUXE PILLOW REST RAISED AIR BED WITH BUILT IN ELECTRIC PUMP SIZE - QUEEN as new only used once 60" x 80" x 16.75" (152 cm x 203 cm x 43 cm) This is a deluxe version of the standard pillow rest raised bed featuring an outer perimeter frame which provides extra stability. Elevated for comfort and convenience it's two tone colour is pleasing to the eye and the built-in pillow, finished with soft plush flocking, makes this bed a premium sleeping experience. Comes with it's own storage bag. The plush flocking on the top gives a more luxurious sleeping surface and helps to keep bedding from slipping. Features an outer frame for added stability. \* Quality waterproof flocked top \* Built in mains electric air pump (220 - 240 v) \* 16 3/4 inch (43cm) mattress thickness for extra soft comfort \* Folds compactly for storage or travel \* Duffel Bag.