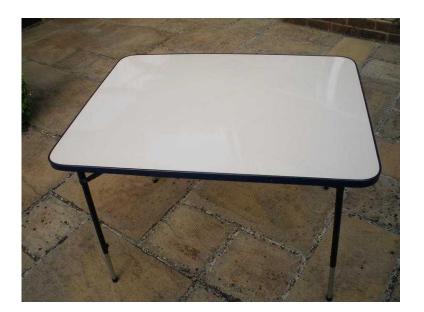

## Lafuma Camping Table (15 GBP)

Location South East, West Sussex https://www.freeadsz.co.uk/x-407996-z

LaFuma Camping Table. All four legs are adjustable for uneven ground and fold under the table for storage. Measures 90 x 70 cm. Blue and cream. Very good.