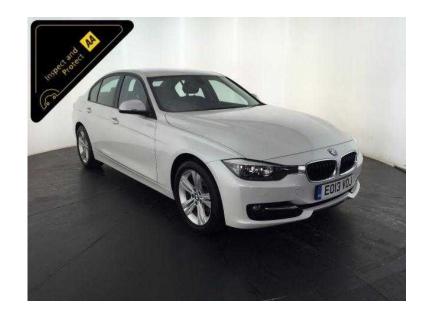

## **BMW 3 Series 2013 (120 GBP)**

Location **East Midlands, Northamptonshire** https://www.freeadsz.co.uk/x-408009-z

White, INSPECTED BY AA & 3 MONTH AA WARRANTY, 1 owner, Next MOT due 21/04/2017, Service history, 5 seats, 184 BHP, 12 Months Road Tax Is £30, The Specification Includes: 17" Alloy Wheels, Audio And Visual Rear Parking Sensors, Stop/Start Technology, Key-Less Go, Digital Dual Zone Climate Control, Cruise Control, Digital Display, Cd/Dab Stereo System, Satellite Navigation System, Voice Control, Bluetooth, Sport / Eco Pro Vehicle Dynamic Modes, 6 Speed Manual Gearbox, Value Financing Options Available, Great Value, Fixed Prices. £12,000 p/x welcome Cruise Control,