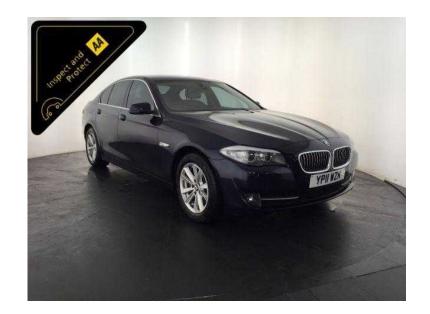

## **BMW 5 Series 2011 (9,395 GBP)**

Location **East Midlands, Northamptonshire** https://www.freeadsz.co.uk/x-408010-z

Blue, INSPECTED BY AA & 3 MONTH AA WARRANTY, 2 owners, Next MOT due 16/08/2017, Last serviced on 05/01/2016 at 128,088 miles, Service history, 5 seats, Service History, 12 Months Road Tax Only £110, Specification Includes, 17" Alloy Wheels, Front And Rear Audio / Visual Parking Sensors, Stop/start Technology, Key-Less Go, Full Cream Leather Interior. 3 Stage Heated Front Seats, Digital Dual Zone Climate Control, Cruise Control, Cd Stereo System, Satellite Navigation System, Widescreen Digital Display, Voice Control, Bluetooth, 6 Speed Manual Gearbox. Value Financing Options Available, Fixed Prices. £9,395 p/x welcome Cruise Control,