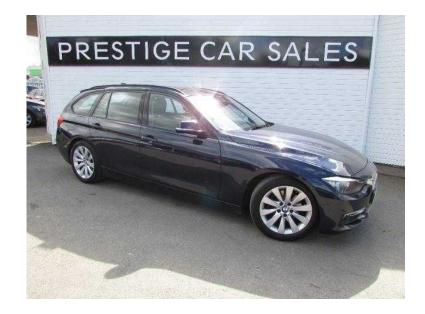

## **BMW 3 Series 2013 (11,179 GBP)**

Location **East Midlands, Northamptonshire** https://www.freeadsz.co.uk/x-408011-z

GREAT LOOKING BMW 320D MODERN ESTATE, DIESEL, AUTO, PANORAMIC GLASS SUNROOF, HALF LEATHER TRIM, PARKING SENSORS, 1 OWNER WITH 4X BMW SERVICES, Automatic Air Conditioning, Two-Zone, Cruise Control with Brake Function, Park Distance Control (PDC), Rear, Start/Stop System, 17in Light Alloy V Spoke Style 413 Wheels with 225/50 Run Flat Tyres, Alarm System (Thatcham 1) with Remote Control, BMW Professional Radio with Single CD Player (with MP3 Playback Capability) and 6.5in Colour Display Screen, 3.5mm Auxiliary Input, Bluetooth Hands Free Facility with USB Audio Interface, Breeze Cloth/Leather Upholstery, Comfort Go Keyless Engine Start, Electric Windows Front and Rear, with Open/Close Fingertip Control, Antitrap Facility and Comfort Closing, Hill Start Assistant, On-Board Computer (OBC), Rain Sensor, Tyre Puncture Warning System (TPWS). BLUE, REFUNDABLE £50 PHONE HOLDING DEPOSITS WELCOME, TEL 0116 2390347 0116 23903...(click to reveal full phone number) OR 07778 654409 07778 6544...(click to reveal full phone number) BETWEEN 6-10PM, £11,179 p/x welcome Cruise