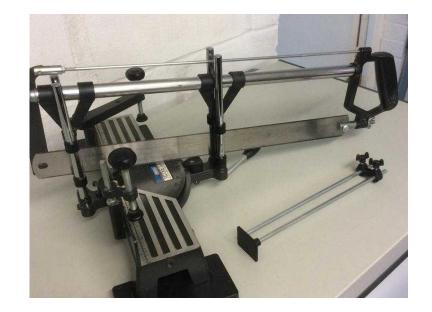

## MITRE SAW (25 GBP)

Location **South East, Buckinghamshire** https://www.freeadsz.co.uk/x-408034-z

DRAPER Mitre Saw. No. MS550 Good condition, only used a few times. Instructions included. Specification: Automatic settings, solid one piece aluminium table, with scale. Max cutting width: 100mm, height: 110mm, depth: 110mm Blade type universal, interchangeable saw blade, Blade length: 550mm, width: 45mm Table length 400mm. Max reach of adjustable stop: 440mm. Gross weight 3.6kg £25.00. Collection.